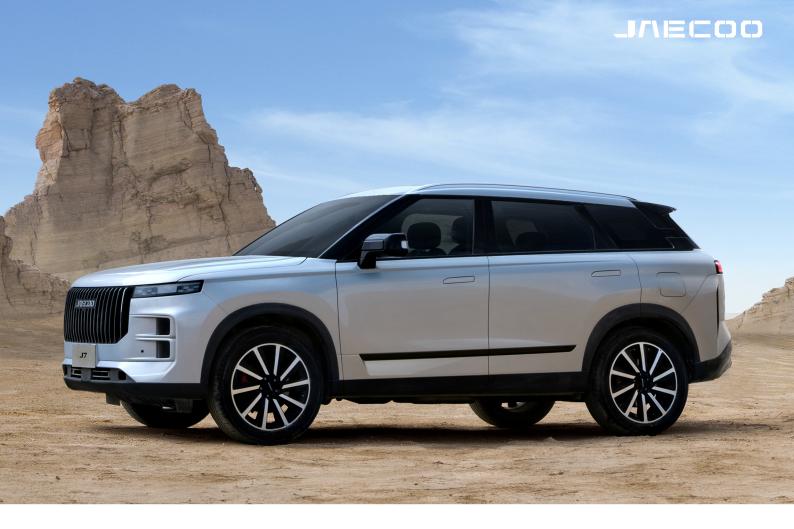

## JAECOO J7 (CKD)

## All-Wheel Drive (AWD)

1.6 cc | 194hp | 145kW | 290Nm

| Labuan                          | Private    | Company    |
|---------------------------------|------------|------------|
| Selling Price                   | 151,250.00 | 151,250.00 |
| Registration Fee                | 300.00     | 500.00     |
| 1 Year Road Tax                 | 30.00      | 30.00      |
| Ownership Claim Fee             | 50.00      | 50.00      |
| Number Plate Fee                | 80.00      | 80.00      |
| On The Road Price w/o Insurance | 151,710.00 | 151,910.00 |
| Recommended Sum Insured         | 151,000.00 | 151,200.00 |