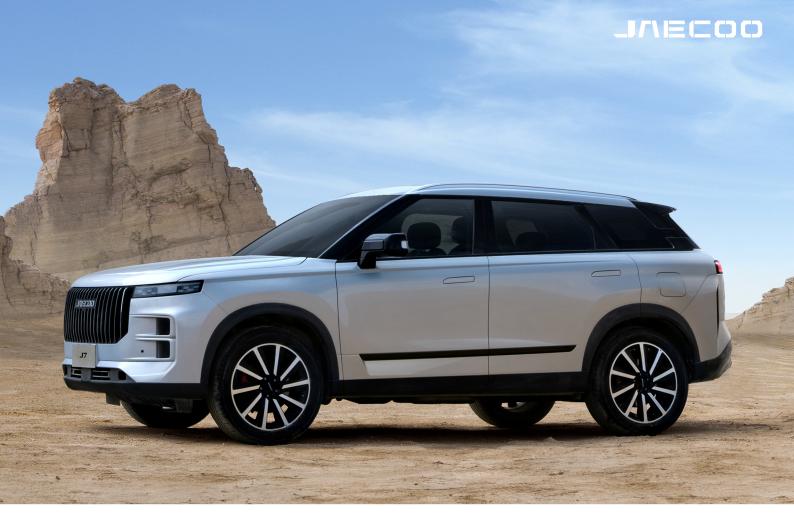

## JAECOO J7 (CKD)

## 2-Wheel Drive (2WD)

1.6 cc | 194hp | 145kW | 290Nm

| Langkawi                        | Private    | Company    |
|---------------------------------|------------|------------|
| Selling Price                   | 138,250.00 | 138,250.00 |
| Registration Fee                | 300.00     | 500.00     |
| 1 Year Road Tax                 | 60.00      | 60.00      |
| Ownership Claim Fee             | 50.00      | 50.00      |
| Number Plate Fee                | 80.00      | 80.00      |
| On The Road Price w/o Insurance | 138,740.00 | 138,940.00 |
| Recommended Sum Insured         | 138,100.00 | 138,300.00 |