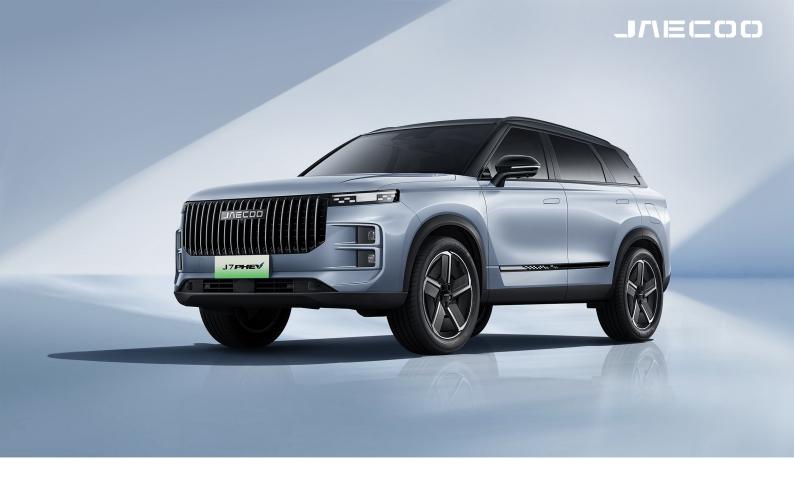

## JAECOO J7 PHEV 2-Wheel Drive (2WD)

1.5 cc TGDI Hybrid Engine (5th Gen)

Combined : 342hp | 255kW | 525Nm Engine Only : 141hp | 105kW | 215Nm Electric Only : 201hp | 150kW | 310Nm

| Peninsular Malaysia             | Private    | Company    |
|---------------------------------|------------|------------|
| Selling Price                   | 158,400.00 | 158,400.00 |
| Registration Fee                | 150.00     | 500.00     |
| 1 Year Road Tax                 | 120.00     | 120.00     |
| Ownership Claim Fee             | 50.00      | 50.00      |
| Number Plate Fee                | 80.00      | 80.00      |
| On The Road Price w/o Insurance | 158,800.00 | 159,150.00 |
| Recommended Sum Insured         | 158,000.00 | 158,000.00 |